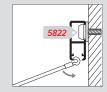

# STAS cliprail<sup>®</sup>pro

# picture hanging systems





The STAS cliprail pro system is a hanging system that features a heavy-duty rail for loads of up to 45 kg per linear meter. Even so, the rail design is compact and looks very attractive in living rooms as well as in professional environments.

## application

The thick-walled and massively strong rail makes the STAS cliprail pro system an ideal solution when heavier works of art need to be hung on a system that still looks elegant and attractive.

#### mount assembly





### features

material aluminium rail

colour white or a natural aluminium

dimensions 11 x 28 mm

carrying loads up to 45 kg per meter



#### **STAS** quality and innovation

STAS picture hanging systems has proven itself to be the world's most innovative manufacturer of high-quality picture hanging systems. STAS only uses the best materials and closely controls every step of the production process. Our products have been awarded no less than 20 unique patents. The STAS smartspring was even awarded a gold medal at the Inventors' Convention in Geneva and the STAS cobra has won a Good Industrial Design Award. The STAS minirail won the 'Best Product Design Award for Decorative Accessories'. That is why STAS products are used all over the world in both family homes and in businesses, educa