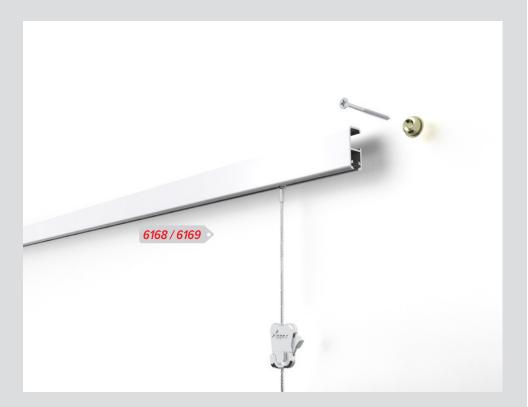

## application

The thick-walled and massively strong rail makes the STAS cliprail pro system an ideal solution when heavier works of art need to be hung on a system that still looks elegant and attractive.

### features

material aluminium rail

colour white or a natural aluminium

dimensions 11 x 28 mm

carrying loads up to 45 kg per meter