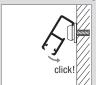

# STAS cliprail<sup>®</sup>pro

# picture hanging systems





The STAS cliprail pro system is a hanging system that features a heavy-duty rail for loads of up to 45 kg per linear meter. Even so, the rail design is compact and looks very attractive in living rooms as well as in professional environments.

## application

The thick-walled and massively strong rail makes the STAS cliprail pro system an ideal solution when heavier works of art need to be hung on a system that still looks elegant and attractive.

#### mount assembly





### features

material aluminium rail

colour white or a natural aluminium

dimensions 11 x 28 mm

carrying loads up to 45 kg per meter



#### **STAS** quality and innovation

STAS picture hanging systems has proven itself to be the world's most innovative manufacturer of high-quality picture hanging systems. STAS only uses the best materials and closely controls every step of the production process. Our products have been awarded no less than 20 unique patents. The STAS smartspring was even awarded a gold medal at the Inventors' Convention in Geneva and the STAS cobra has won a Good Industrial Design Award. The STAS minirail won the 'Best Product Design Award for Decorative Accessories'. That is why STAS products are used all over the world in both family homes and in businesses, edu