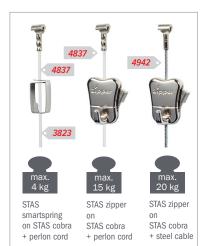

#### **STAS** quality and innovation

STAS picture hanging systems has proven itself to be the world's most innovative manufacturer of high-quality picture hanging systems. STAS only uses the best materials and closely controls every step of the production process. Our products have been awarded no less than 20 unique patents. The STAS smartspring was even awarded a gold medal at the Inventors' Convention in Geneva and the STAS cobra has won a Good Industrial Design Award. The STAS minirail won the 'Best Product Design Award for Decorative Accessories'. That is why STAS products are used all over the world in both family homes and in businesses, educational institutions, government buildings and the most prestigious museums and galleries.